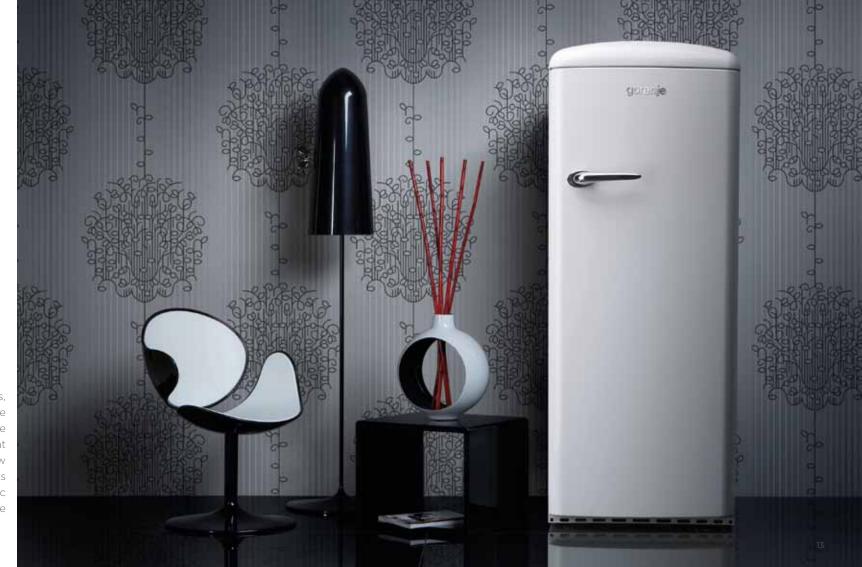

### Gorenje Retro Collection

Gorenje Retro fridge, popular for decades, is more than just a cooling appliance indispensible to any household; it has become a cult object of desire. It's not just a device that cools, but a product that is simply cool. Now the palette of the Gorenje Retro Collection is richer with three new attractive colours in chic style: energetic Fire Red, elegant Snow White and attractive Yellow.