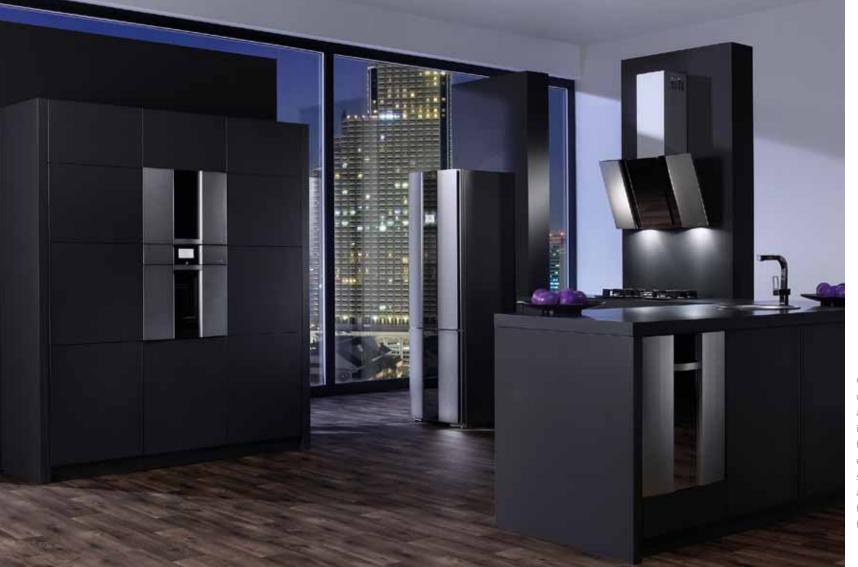

#### THE ULTIMATE STEAMING TECHNOLOGY

red<mark>dot</mark> design award winner 2012

The Gorenje IQcook is the first induction hob in the world that enables steam cooking. It is the only induction hob that you can truly trust to perceive all changes in a timely manner and adjust the operation to avoid boiling over, burning, or overcooking. User-minded preset cooking modes IQsteam, IQboil, IQpro, IQfry and IQgrill will simplify the preparation of many dishes even further.