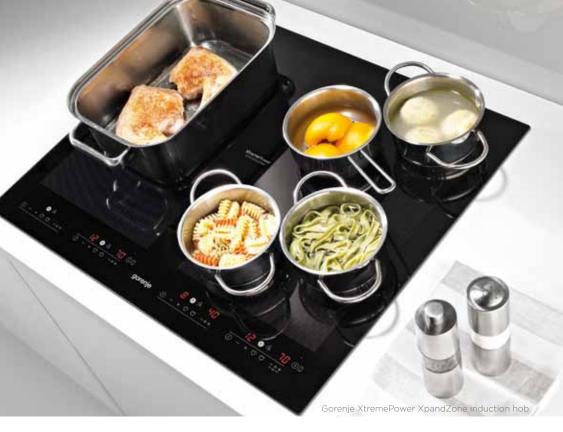

Gorenje XtremePower induction hobs

The new Gorenje XtremePower XpandZone and NoLimits induction hobs with power boost offer more space, easier handling of cookware, and improved control during the cooking process. Even when cooking on all zones simultaneously, your pots and pans will not be crammed on the cooktop owing to carefully planned layout of the cooking zone and larger hob surface.