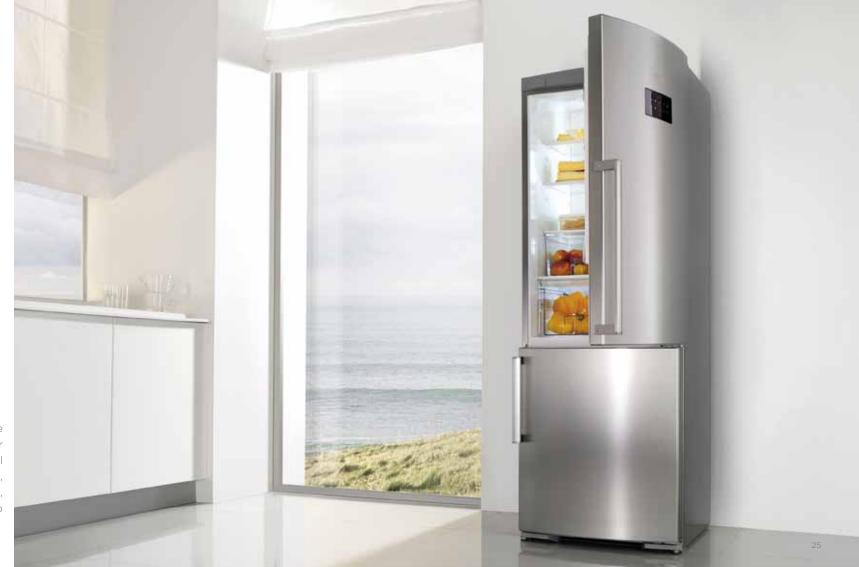

# Freestanding fridge freezers

The latest Gorenje freestanding fridge freezers of the A\*\*\* energy class owe their efficiency to some remarkable technological improvements: improved insulation systems, innovative solutions in system components, and highly-efficient compressors combine to reduce power consumption to a minimum.