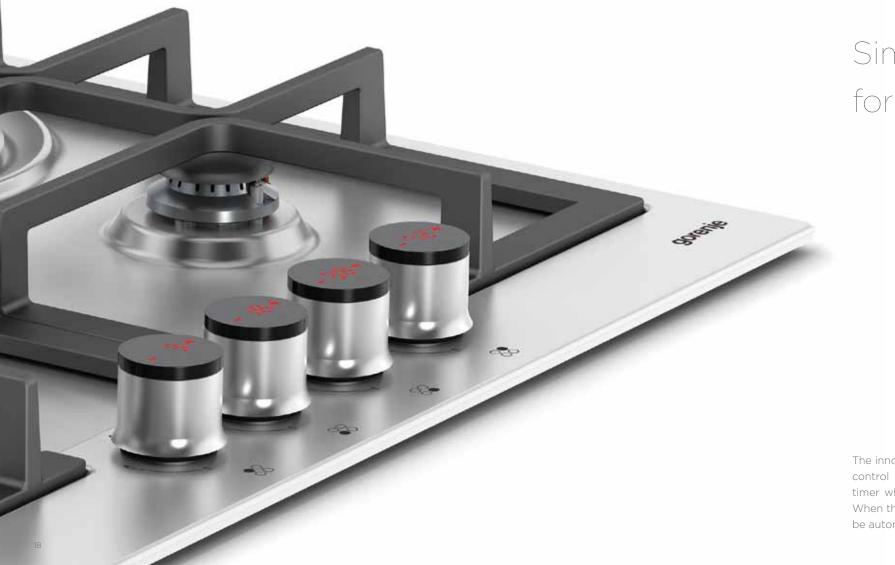

## SimpleOff for total control

The innovative SimpleOff function offers total control of the gas hob by using a program timer which allows setting the cooking time. When the set time expires, the gas burner will be automatically switched off.