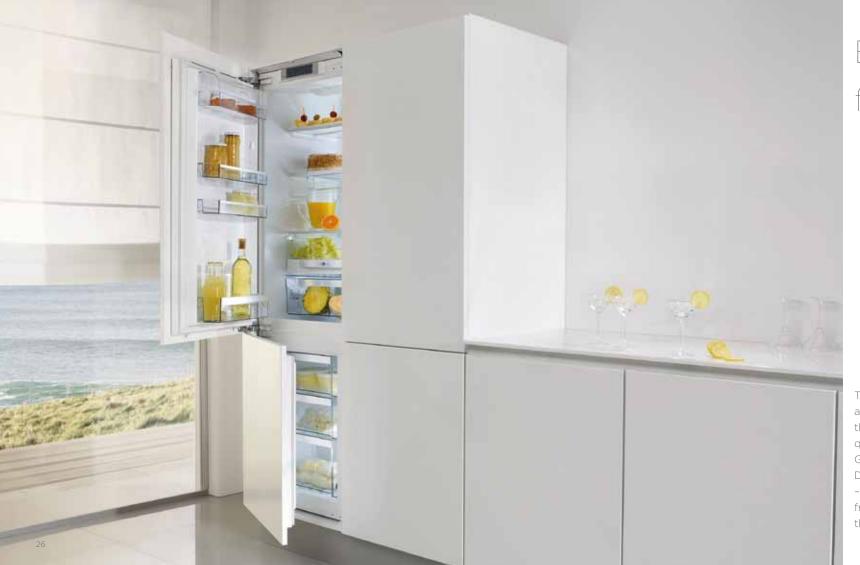

### Built-in fridge freezers

Today's consumer living the fast life will also appreciate the simplicity of use and the functional design that provides high-quality food storage and saves some time. - Gorenje built-in fridge freezers with NoFrost DualAdvance - one of many superb features - prevent accumulation of frost and ice in the freezer, allowing for optimal use of space, and thus saving power.