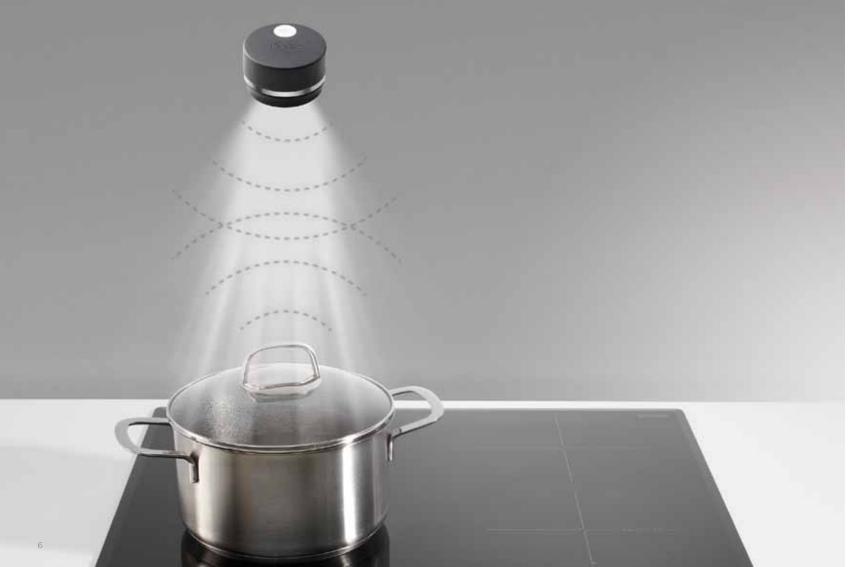

#### THE ULTIMATE STEAMING TECHNOLOGY

red<mark>dot</mark> design award winner 2012

The Gorenje IQcook is the first induction hob in the world that enables steam cooking. It is the only induction hob that you can truly trust to perceive all changes in a timely manner and adjust the operation to avoid boiling over, burning, or overcooking. User-minded preset cooking modes IQsteam, IQboil, IQpro, IQfry and IQgrill will simplify the preparation of many dishes even further.