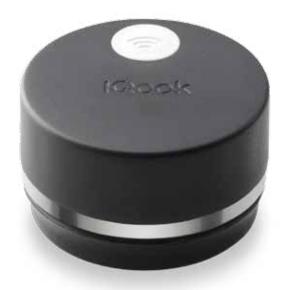

## IQcook induction hob

#### THE ULTIMATE STEAMING TECHNOLOGY

red<mark>dot</mark> design award winner 2012

The Gorenje IQcook is the first induction hob in the world that enables steam cooking. It is the only induction hob that you can truly trust to perceive all changes in a timely manner and adjust the operation to avoid boiling over, burning, or overcooking. User-minded preset cooking modes IQsteam, IQboil, IQpro, IQfry and IQgrill will simplify the preparation of many dishes even further.