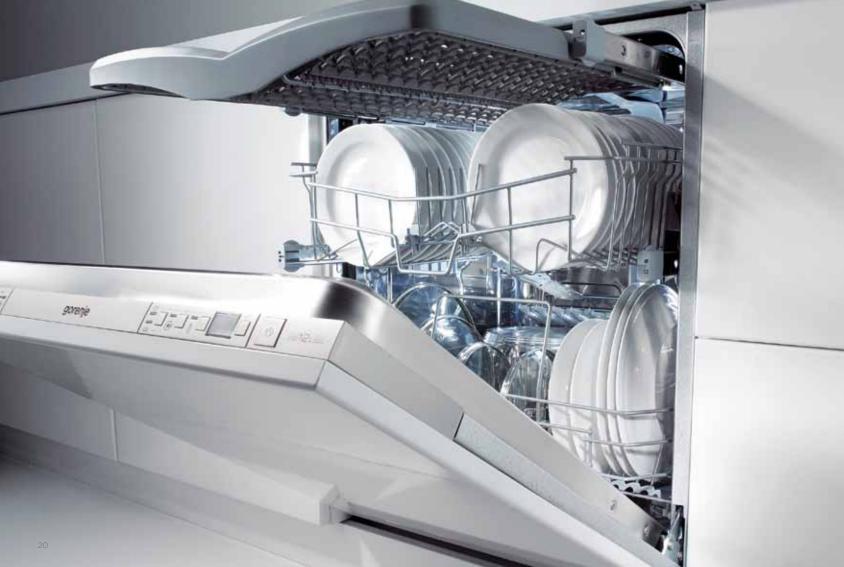

### Modern Gorenje dishwashers

Gorenje's latest dishwashers stand out with optimum use of water – no more than 8 litres per dishwashing cycle – and high energy efficiency of class A\*\*\*, as well as numerous automatic dishwashing programs. Making these appliances even more effective are the SpaceDelux spacious stainless steel interior and three adjustable baskets that provide the perfect layout of the dishes. Patented TotalDry function, a remarkable novelty in the market, will make sure your dishes are completely dry and cooled down, ready to be stored into the cupboards.