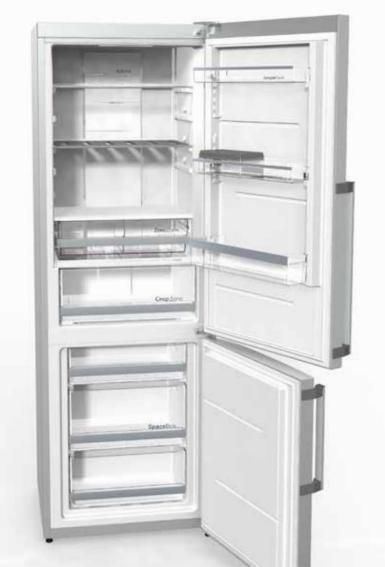

# Freestanding fridge freezers

The latest Gorenje freestanding fridge freezers of the A\*\*\* energy class owe their efficiency to some remarkable technological improvements: improved insulation systems, innovative solutions in system components, and highly-efficient compressors combine to reduce power consumption to a minimum.