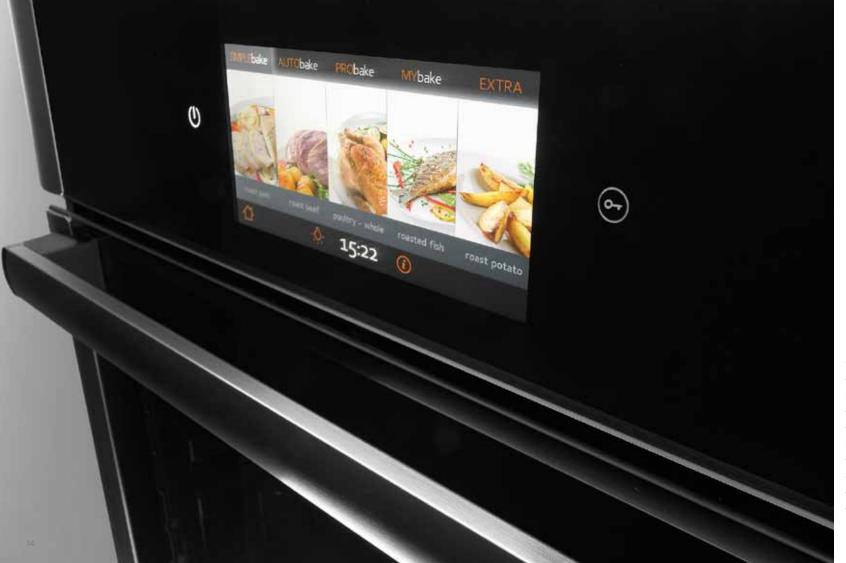

# Gorenje's unique HomeCHEF oven

Gorenje top-class oven with the HomeCHEF control mode and exceptional efficiency brings the playful feel of consumer electronic devices into modern kitchens, making excellent cooking results as easy as pie. Colourful presentation including recipes, recommended cooking modes and extra functions allows simple settings simply by sliding your finger across the screen. Tablet computer, cookbook, and oven in a single appliance.