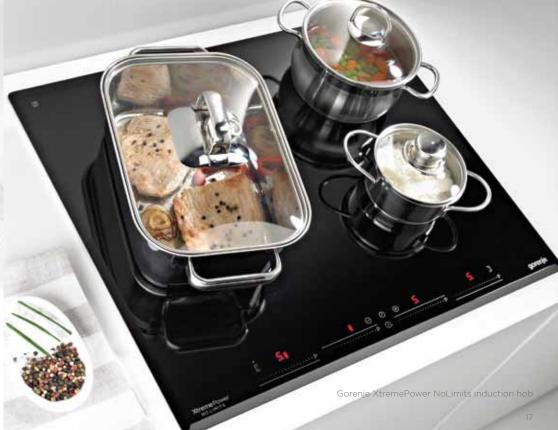

Gorenje XtremePower induction hobs

The new Gorenje XtremePower XpandZone and NoLimits induction hobs with power boost offer more space, easier handling of cookware, and improved control during the cooking process. Even when cooking on all zones simultaneously, your pots and pans will not be crammed on the cooktop owing to carefully planned layout of the cooking zone and larger hob surface.