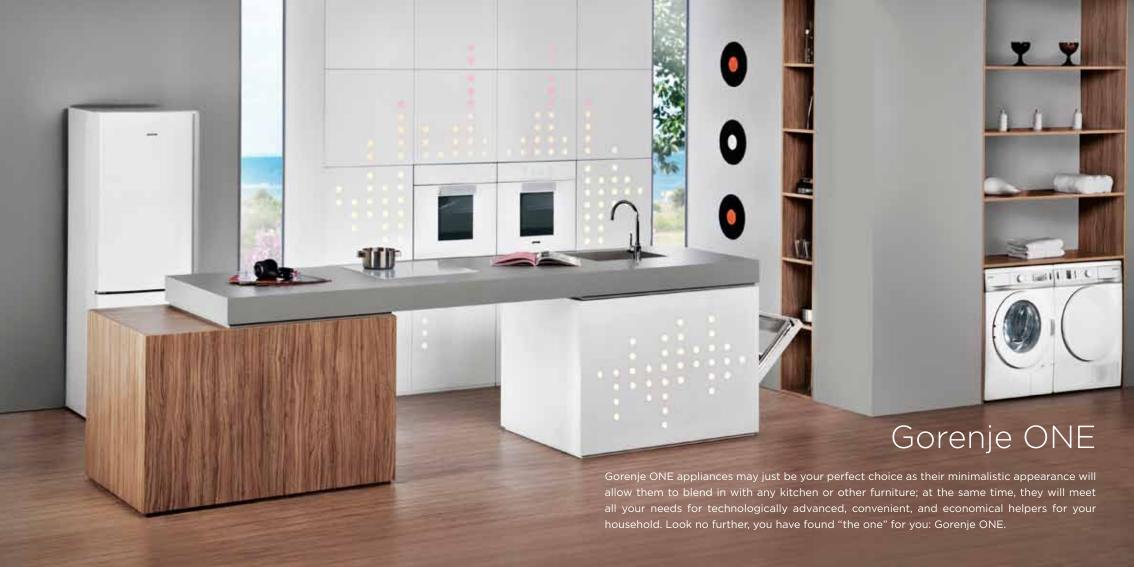

## Gorenje Pininfarina Steel Collection

Gorenje Pininfarina Steel Collection is the ultimate combination of technological perfection and timeless elegance. Superior design alone is impressive; yet excellence of materials and technological innovation further elevate the elegance of this remarkable collection that will surely convince the fans of top-class design and genuine materials, whose lifestyles steer the trends as they only settle for the best for themselves and their homes.